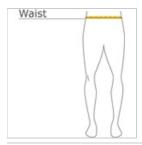

### **HOW TO MEASURE**

#### WAIST

Measure around the smallest part of the natural waist.