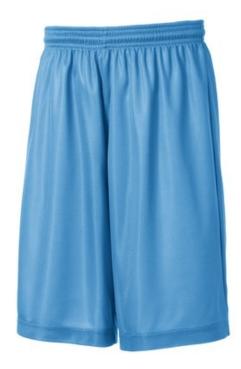

# DISCONTINUED Sport-Tek<sup>®</sup> Youth PosiCharge<sup>®</sup> Mesh Reversible Short. YT560

Train in total comfort. Our reversible short scores big with its smooth windowpane mesh. An athletic cut ensures unrestricted movement.

- 3.2-ounce, 100% Cationic polyester mesh
- White mesh reverse
- Double-layer construction with open, individually hemmed layers for easy decoration
- Elastic waistband
- No drawcord
- 9-inch inseam
- Double-needle hem