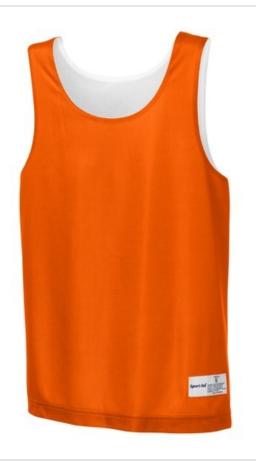

# DISCONTINUED Sport-Tek<sup>®</sup> Youth PosiCharge<sup>®</sup> Mesh Reversible Tank. YT550

Extremely smooth and moisture-wicking windowpane mesh feels great against the skin while the unrestricted cuts allows complete freedom of movement. PosiCharge technology ensures enduring color.

- 3.2-ounce, 100% polyester mesh with PosiCharge technology
- White mesh reverse
- Double-layer construction with open, individually hemmed layers for easy decoration
- Label patch at hem on color side