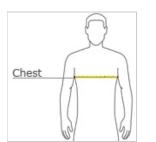

#### HOW TO MEASURE

#### CHEST WIDTH

Measure under the arm and around the fullest part of the chest with arms down, keeping tape horizontal.

SIZE CHART

|       | XS    | S     | М     | L     | XL    |
|-------|-------|-------|-------|-------|-------|
| Size  | 4     | 6/8   | 10/12 | 14/16 | 18/20 |
| Chest | 25-26 | 26-28 | 28-30 | 30-32 | 32-35 |