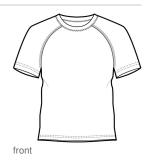

## DISCONTINUED Sport-Tek<sup>®</sup> Youth Ultimate Performance Crew. YST700

A soft cotton hand combines with sweat-wicking, stretchable performance to make training cooler and drier.

- 5-ounce, 95/5 poly/spandex jersey
- Loose athletic fit
- Tag-free transfer label
- Raglan sleeves