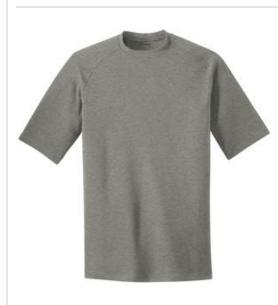

## DISCONTINUED Sport-Tek<sup>®</sup> Youth Ultimate Performance Crew. YST700

A soft cotton hand combines with sweat-wicking, stretchable performance to make training cooler and drier.

- 5-ounce, 95/5 poly/spandex jersey
- Loose athletic fit
- Tag-free transfer label
- Raglan sleeves