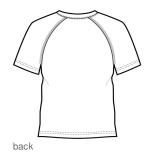

## DISCONTINUED Sport-Tek<sup>®</sup> Youth Ultimate Performance Crew. YST700

A soft cotton hand combines with sweat-wicking, stretchable performance to make training cooler and drier.

- 5-ounce, 95/5 poly/spandex jersey
- Loose athletic fit
- Tag-free transfer label
- Raglan sleeves