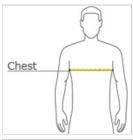

# **HOW TO MEASURE**

#### CHEST WIDTH

Measure under the arm and around the fullest part of the chest with arms down, keeping tape horizontal.