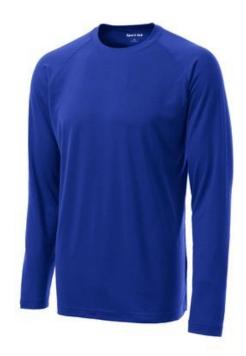

# **DISCONTINUED Sport-Tek® Youth Long Sleeve Ultimate Performance Crew. YST700LS**

A soft cotton hand combines with sweat-wicking, stretchable performance to make training cooler and drier. Raglan sleeves with flatlock stitching add comfort and easy movement.

- 5-ounce, 95/5 poly/spandex jersey
- Loose athletic fit
- Tag-free transfer label
- Raglan sleeves

\*Due to the nature of polyester performance fabrics, special care must be taken throughout the screen printing process.