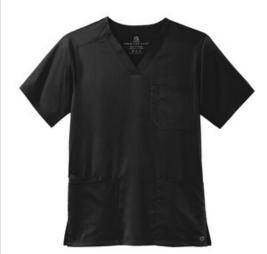

# WonderWink<sup>®</sup> Men's Premiere Flex $^{\text{TM}}$ V-Neck Top WW5068

- 78/20/2 poly/rayon/spandex
- V-neckline
- Shoulder badge loop
- Left chest pocket with pen slot
- Top-loading front pockets with interior right pocket
- Side vents
- WonderWink heat transfer logo at left chest pocket
- Modern fit