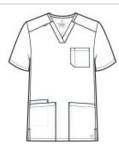

# WonderWink<sup>®</sup> Men's Premiere Flex $^{\text{TM}}$ V-Neck Top WW5068

- 78/20/2 poly/rayon/spandex
- V-neckline
- Shoulder badge loop
- Left chest pocket with pen slot
- Top-loading front pockets with interior right pocket
- Side vents
- WonderWink heat transfer logo at left chest pocket
- Modern fit