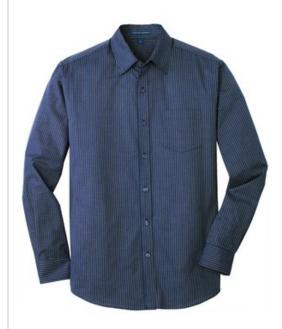

# Port Authority<sup>®</sup> Micro Tattersall Easy Care Shirt. W643

We put a new spin on a traditional pattern with our yarn-dyed micro tattersall. Made from an Easy Care blend, this versatile shirt fights wrinkles, is ideal for everyday wear and is a forward-thinking option for corporate uniforming programs.

- 3.5-ounce, 60/40 cotton/poly
- Dyed-to-match buttons
- Versatile collar that can be worn open or buttoned down
- Back shoulder pleats
- Left chest pocket
- Rounded adjustable cuffs