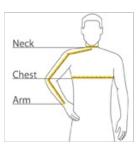

#### **HOW TO MEASURE**

## CHEST WIDTH

Measure under the arm and around the fullest part of the chest with arms down, keeping tape horizontal.

#### NECK

Measure around the fullest part of the neck at the base.

## ARM

Place hand on hip. Start at the center of the back of the neck and measure across the shoulder, to the elbow, and then down to the wrist.

# SIZE CHART

|       | XS     | S     | М      | L     | XL     | 2XL    | 3XL    | 4XL    |
|-------|--------|-------|--------|-------|--------|--------|--------|--------|
| Chest | 32-34  | 35-37 | 38-40  | 41-43 | 44-46  | 47-49  | 50-53  | 54-57  |
| Neck  | 17     | 17    | 17 1/2 | 18    | 19     | 19 3/4 | 20 1/2 | 21 1/4 |
| Arm   | 30 1/2 | 32    | 34     | 35    | 36 1/2 | 37 1/2 | 38 1/2 | 39 1/2 |