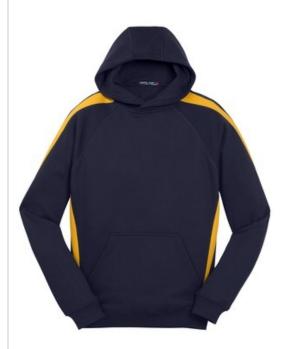

# **CLOSEOUT Sport-Tek<sup>®</sup> Tall Sleeve Stripe** Pullover Hooded Sweatshirt. TST265

Athletic colorblocking on the shoulders and sleeves, plus a comfortable cut for movement. Fade and shrink resistant.

- 9-ounce, 65/35 ring spun combed cotton/poly fleece
- Three-panel hood
- Dyed-to-match jersey hood lining
- Raglan sleeves
- Rib knit cuffs and hem
- Front pouch pocket

## **CARE INSTRUCTIONS**

Machine wash warm, wash with like colors, do not bleach, tumble dry low, warm iron if necessary

front