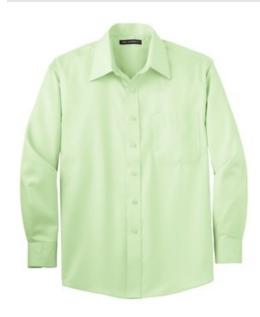

# Port Authority® Tall Non-Iron Twill Shirt. TLS638

With the same non-iron finishing treatment as more expensive brands, our non-iron twill shirt helps you keep your sharp looks—at a real value. Crafted from special 40-singles compacted yarn for enhanced softness and comfort, this shirt will keep you professional looking long past five o'clock.

- 4-ounce, 100% cotton
- Open collar with removeable stays
- Dyed-to-match buttons
- Left chest pocket