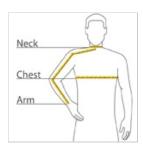

#### **HOW TO MEASURE**

#### CHEST WIDTH

Measure under the arm and around the fullest part of the chest with arms down, keeping tape horizontal.

#### NECK

Measure around the fullest part of the neck at the base.

#### ARM

Place hand on hip. Start at the center of the back of the neck and measure across the shoulder, to the elbow, and then down to the wrist.