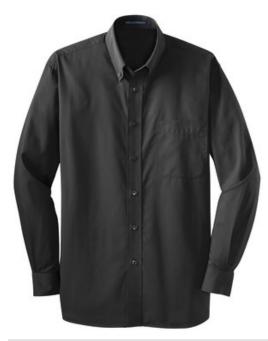

# **CLOSEOUT Port Authority<sup>®</sup> Tall Tonal Pattern** Easy Care Shirt. TLS613

A tonal pattern gives this shirt understated character, while our wrinkle-resistant Easy Care blend takes you from the office to after-hours with polish and style.

- 3.25-ounce, 55/45 yarn-dyed cotton/poly
- Button-down collar
- Box back pleat
- Dyed-to-match buttons
- Left chest pocket
- Button-through sleeve plackets
- Adjustable cuffs