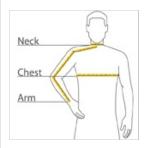

#### **HOW TO MEASURE**

#### CHEST WIDTH

Measure under the arm and around the fullest part of the chest with arms down, keeping tape horizontal.

#### **NECK**

Measure around the fullest part of the neck at the base.

### ARM

Place hand on hip. Start at the center of the back of the neck and measure across the shoulder, to the elbow, and then down to the wrist.