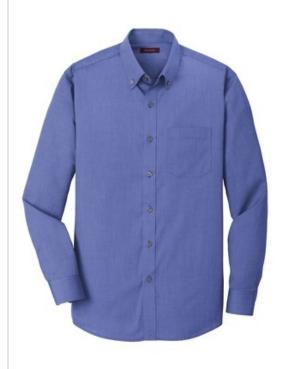

# Red House<sup>®</sup> Tall Nailhead Non-Iron Shirt. TLRH370

Thoroughly updated, this crisp nailhead shirt has a silky feel and a wrinkle-resistant finish for exceptional non-iron performance. 4-ounce, 60/40 cotton/polyester with pucker-free taped seams and RH engraved buttons to elevate the office-ready look. Button-down collar, left chest pocket, back box pleat and mitered adjustable cuffs.