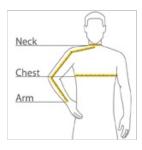

#### **HOW TO MEASURE**

#### CHEST WIDTH

Measure under the arm and around the fullest part of the chest with arms down, keeping tape horizontal.

#### NECK

Measure around the fullest part of the neck at the base.

#### ARM

Place hand on hip. Start at the center of the back of the neck and measure across the shoulder, to the elbow, and then down to the wrist.