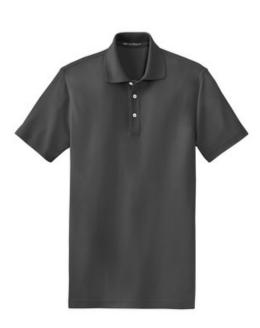

# DISCONTINUED Port Authority<sup>®</sup> Tall EZCotton™ Pique Polo. TLK800

Made of 100% cotton, the EZCotton<sup>™</sup> Pique Polo offers all the comforts of cotton with the convenience of an anti-curl collar and resists pilling, fading, wrinkling and shrinking.

- 6.5-ounce, 100% cotton
- Double-needle stitching throughout
- Piping detail inside neckband
- Flat knit collar
- 3-button placket
- Pearl white buttons, dyed-to-match buttons on Black,
- Brown and Navy
- Open hem sleeves
- Side vents