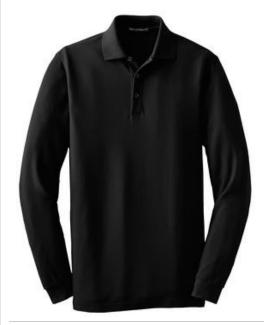

# DISCONTINUED Port Authority<sup>®</sup> Tall Long Sleeve EZCotton™ Pique Polo. TLK800LS

Made of 100% cotton, the EZCotton  $^{\text{TM}}$  Pique Polo offers all the comforts of cotton with the convenience of an anti-curl collar and resists pilling, fading, wrinkling and shrinking.

- 6.5-ounce, 100% cotton
- Double-needle stitching throughout
- Piping detail inside neckband
- Flat knit collar
- 3-button placket
- Pearl white buttons, dyed-to-match buttons on Black and Navy
- Rib knit cuffs
- Side vents