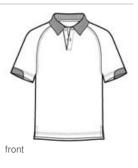

- 5.3-ounce, 100% polyester
- Snag-resistant
- Flat knit collar
- 2-button placket
- Dyed-to-match buttons
- Raglan sleeves
- Open hem sleeves with rib knit inset
- Side vents

Due to the nature of 100% polyester performance fabrics, special care must be taken throughout the printing process. **CARE INSTRUCTIONS** Machine Wash Cold, Wash With Like Colors, Do Not Bleach,