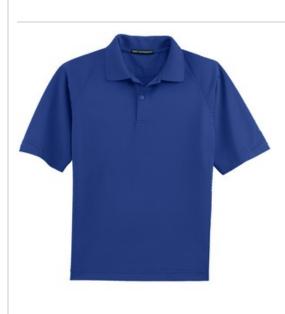

# Port Authority<sup>®</sup> Tall Dry Zone<sup>®</sup> Ottoman Polo. TLK525

Colorfast and snag-resistant, these durable shirts feature Dry Zone moisture-wicking technology to perform at any corporate event.

- 5.3-ounce, 100% polyester
- Snag-resistant
- Flat knit collar
- 2-button placket
- Dyed-to-match buttons
- Raglan sleeves
- Open hem sleeves with rib knit inset
- Side vents

Due to the nature of 100% polyester performance fabrics, special care must be taken throughout the printing process. **CARE INSTRUCTIONS** Machine Wash Cold, Wash With Like Colors, Do Not Bleach,