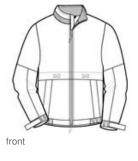

# DISCONTINUED Port Authority<sup>®</sup> Tall Legacy™ Jacket. TLJ764

The Legacy<sup>™</sup> is our professional pick for corporate casual retreats and events. This traditional style is updated with features like an on/off hood design and contrast collar trim.

- 100% polyester shell
- 100% polyester mesh upper-body lining, 100% polyester lower-body, front and sleeve lining
- Stowaway hood in cadet collar
- Locker loop

Measure under the arm and around the fullest part of the chest

- Interior chest pocket
- Front and back vents for breathability and easy embroidery
- Front zippered pockets
- · Adjustable elastic cuffs with hook and loop closures
- Open hem with elastic insets