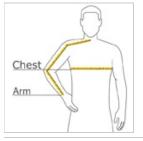

#### CHEST WIDTH

with arms down, keeping tape horizontal.

ARM

Place hand on hip. Start at the center of the back of the neck and measure across the shoulder, to the elbow, and then down to the wrist.

#### SIZE CHART

|       | LT     | XLT   | 2XLT   | 3XLT   | 4XLT   |
|-------|--------|-------|--------|--------|--------|
| Chest | 41-43  | 44-46 | 47-49  | 50-53  | 54-57  |
| Arm   | 36 1/2 | 38    | 39 1/2 | 40 1/2 | 41 1/2 |