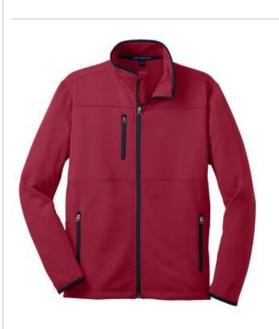

# DISCONTINUED Port Authority<sup>®</sup> Tall Pique Fleece Jacket. TLF222

An intriguing pique texture and a cozy fleece interior make this jacket a perfect choice around the office or paired with jeans on the weekend. Thoughtful details like reverse coil zippers and binding at the collar and cuffs give this jacket modern appeal.

- 14-ounce, 100% polyester pique fleece
- 90/10 poly/spandex binding on collar and cuffs
- 100% polyester tricot pockets
- Zippered chest pocket
- Reverse coil zipper with zipper garage
- Front zippered pockets
- Open hem
- Drawcord and toggles at hem