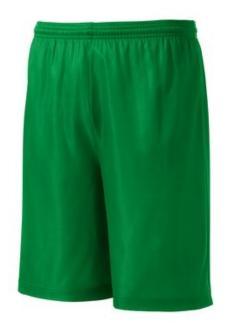

# DISCONTINUED Sport-Tek® PosiCharge® Mesh Reversible Short. T560

Train in total comfort. Our reversible short scores big with its smooth windowpane mesh. An athletic cut ensures unrestricted movement.

- 3.2-ounce, 100% Cationic polyester mesh
- White mesh reverse
- Double-layer construction with open, individually hemmed layers for easy decoration
- Elastic waistband with continuous loop drawcord
- 9-inch inseam
- Double-needle hem