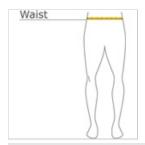

### **HOW TO MEASURE**

## WAIST

Measure around the smallest part of the natural waist.

### SIZE CHART

|       | M     | L     | XL    | 2XL   |
|-------|-------|-------|-------|-------|
| Waist | 32-34 | 35-37 | 38-40 | 41-43 |