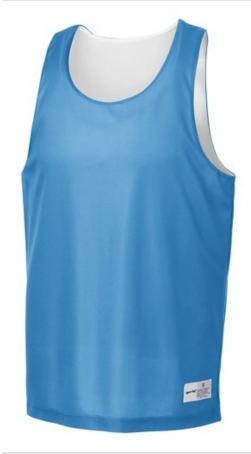

# DISCONTINUED Sport-Tek<sup>®</sup> PosiCharge<sup>®</sup> Mesh Reversible Tank. T550

Extremely smooth and moisture-wicking windowpane mesh feels great against the skin while the unrestricted cuts allows complete freedom of movement. PosiCharge technology ensures enduring color.

- 3.2-ounce, 100% polyester mesh with PosiCharge technology
- White mesh reverse
- Double-layer construction with open, individually hemmed layers for easy decoration
- Label patch at hem on color side