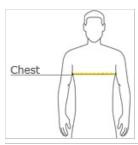

## HOW TO MEASURE

#### CHEST WIDTH

Measure under the arm and around the fullest part of the chest with arms down, keeping tape horizontal.

## SIZE CHART

|       | XS     | S     | М     | L     | XL    | 2XL   | 3XL   | 4XL   |
|-------|--------|-------|-------|-------|-------|-------|-------|-------|
| Chest | 324-34 | 35-37 | 38-40 | 41-43 | 44-46 | 47-49 | 50-53 | 54-57 |