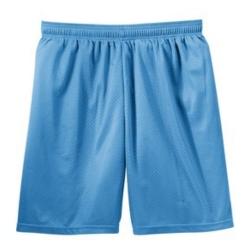

# CLOSEOUT Sport-Tek® Mesh Short. T510

A true team basic, these breathable mesh knit shorts keep you cool, while an inner lining keeps them opaque. The full athletic cut lets you move easily up and down the court.

- 2.1-ounce, 100% polyester mesh
- Full-tricot lining
- Elastic waist with 100% nylon drawcord
- 7.5-inch inseam
- Double-needle hem

\*Due to the nature of 100% polyester performance fabrics, special care must be taken throughout the screen printing process.