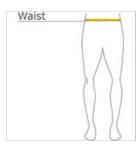

## HOW TO MEASURE

#### WAIST

Measure around the smallest part of the natural waist.

### SIZE CHART

|       | XS    | S     | М     | L     | XL    | 2XL   | 3XL   | 4XL   |
|-------|-------|-------|-------|-------|-------|-------|-------|-------|
| Waist | 26-28 | 29-31 | 32-34 | 35-37 | 38-40 | 41-43 | 44-47 | 48-51 |