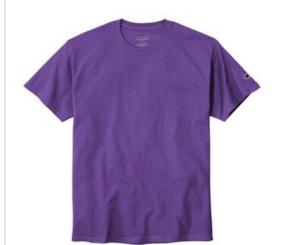

# Champion <sup>®</sup> Heritage 6-Oz. Jersey Tee T425

- 6-ounce, 100% cotton
- 99/1 cotton/poly (Ash)
- 60/40 cotton/poly (Charcoal Heather)
- 90/10 cotton/poly (Oxford Grey)
- Shoulder-to-shoulder taping
- Double-needle sleeves and hem
- Champion C logo on left sleeve
- Tag-free label

#### **COLOR INFORMATION**

Pink Candy

PMS BLACK 6C

PMS 268C

Cardinal PMS 209C

Red PMS 186C

Charcoal Heather Dark Green

PMS 5535C