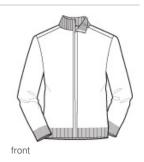

## DISCONTINUED Port Authority<sup>®</sup> Value Full-Zip Mock Neck Sweater. SW303

Built for a hard day's work, this soft, value-priced sweater has a coil zipper with a gunmetal-finish zipper pull.

- 100% acrylic
- Low-pill finish
- 1x1 rib knit neck, cuffs and hem
- Spandex in collar, cuffs and hem for shape retention