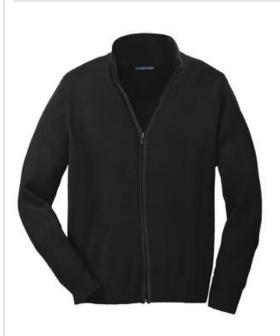

## DISCONTINUED Port Authority<sup>®</sup> Value Full-Zip Mock Neck Sweater. SW303

Built for a hard day's work, this soft, value-priced sweater has a coil zipper with a gunmetal-finish zipper pull.

- 100% acrylic
- Low-pill finish
- 1x1 rib knit neck, cuffs and hem
- Spandex in collar, cuffs and hem for shape retention