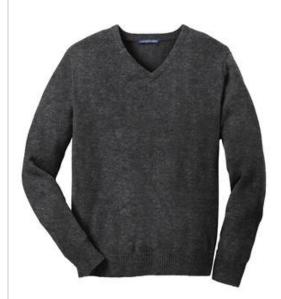

# DISCONTINUED Port Authority® Value V-Neck Sweater. SW300

Don't let the soft hand deceive you--this sweater is made for hard work. Available at a value price, this sweater has a lowpill finish and is a great uniforming choice.

- 100% acrylic
- 1x1 rib knit v-neck, cuffs and hem
- Spandex in cuffs and hem for shape retention