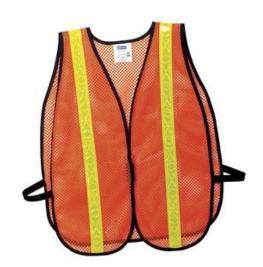

# DISCONTINUED Port Authority® Mesh Enhanced Visibility Vest. SV02

This breathable safety vest has elastic at the sides for an easy fit.

- 100% polyester mesh for breathability
- 1.25-in. PVC reflective taping on front and back
- Contrast black binding
- Front hook and loop closure
- Non-ANSI