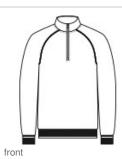

# Sport-Tek<sup>®</sup> Drive Fleece 1/4-Zip Pullover STF202

Show your drive in this cotton-rich fleece that's rooted in the classic looks of sport and streetwear. With a natural hand feel, Drive Fleece has coverstitching for durability, and a comfortable, old-school style that stands on its own.

- 7.5-ounce, 60/40 cotton/poly fleece
- Cadet collar
- Tear-away removable label
- Raglan sleeves with coverstitching
- Rib knit cuffs and hem