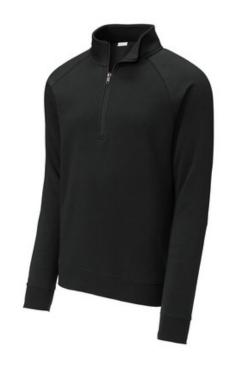

# Sport-Tek<sup>®</sup> Drive Fleece 1/4-Zip Pullover STF202

Show your drive in this cotton-rich fleece that's rooted in the classic looks of sport and streetwear. With a natural hand feel, Drive Fleece has coverstitching for durability, and a comfortable, old-school style that stands on its own.

- 7.5-ounce, 60/40 cotton/poly fleece
- Cadet collar
- Tear-away removable label
- Raglan sleeves with coverstitching
- Rib knit cuffs and hem