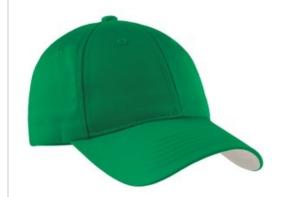

# Sport-Tek<sup>®</sup> Dry Zone<sup>®</sup> Nylon Cap. STC10

All the Dry Zone  $^{\circledR}$  moisture-wicking performance you love in Sport-Tek  $^{\circledR}$  apparel—in caps designed for adults and youth.

Fabric: 91/9 nylon/cotton twillStructure: Structured

Profile: Mid

Closure: Hook and loop

front

back