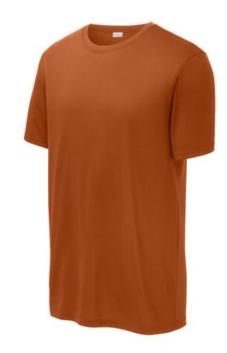

# Sport-Tek<sup>®</sup> Echo Tee ST760

A legend in the making, our Echo Tee excels through any workout with its exceptional softness, sueded finish and moisture-wicking power.

- 3.8-ounce, 100% polyester
- Tear-away removable label
- Taped neck
- Set-in sleeves
- Athletic fit