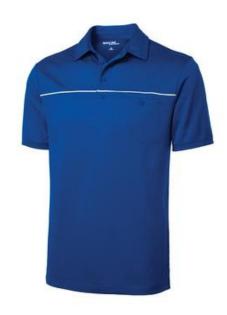

# CLOSEOUT Sport-Tek<sup>®</sup> PosiCharge<sup>®</sup> Micro-Mesh Piped Polo. ST686

Color-locking PosiCharge technology joins moisture-wicking, odor-fighting performance in a design featuring piping details and a chest pocket.

- 4-ounce, 100% polyester double mesh with PosiCharge technology
- Snag-resistant
- Self-fabric collar
- Taped neck
- Tag-free label
- 4-button placket with dyed-to-match buttons
- Set-in, open hem sleeves