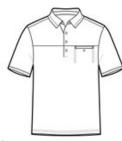

#### **CARE INSTRUCTIONS**

Machine wash cold with like colors. Do not bleach. Tumble dry low. Do not use fabric softener. Cool iron if necessary. Do not dry clean.

front