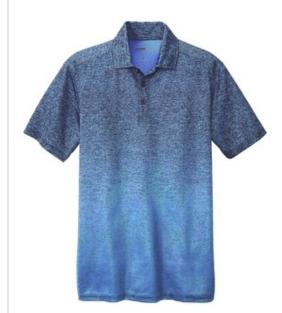

# Sport-Tek <sup>®</sup> Ombre Heather Polo. ST671

This moisture-wicking, snag-resistant polo gradually blends a heather look with an allover sublimated print for an innovative take on traditional athletic colors.

- 4.9-ounce, 100% polyester sublimated jersey
- Tag-free label
- Self-fabric collar
- 3-button placket with dyed-to-match buttons
- Set-in, open hem sleeves
- Side vents

Due to the nature of 100% polyester performance fabrics, special care must be taken throughout the printing process.