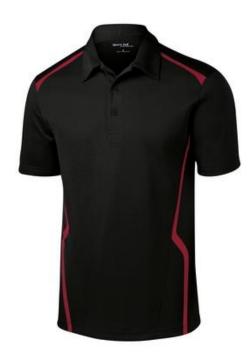

## CLOSEOUT Sport-Tek<sup>®</sup> Vector Sport-Wick<sup>®</sup> Polo. ST670

Sport-Wick<sup>®</sup> moisture management combines with the modern styling of contrasting dotted details.

- 5.2-ounce, 100% polyester
- Tag-free label
- Self-fabric collar
- 3-button placket with dyed-to-match buttons
- Set-in sleeves
- Heat transfer dot print on shoulders and sides
- Double-needle sleeves and hem