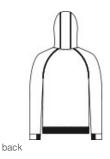

# Sport-Tek<sup>®</sup> PosiCharge<sup>®</sup> Strive Hooded Pullover ST571

Achieve what you strive for in this elevated style that has a soft, natural hand and a slub appearance. PosiCharge technology keeps the colors strong and vibrant.

- 8.9-ounce, 90/10 poly/cotton fleece
- Three-panel hood
- Tear-away removable label
- Raglan sleeves with coverstitching
- Zippered mesh pocket on front pouch pocket
- Half elastic, half self-fabric cuffs and hem for comfort