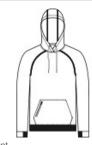

# Sport-Tek<sup>®</sup> PosiCharge<sup>®</sup> Strive Hooded Pullover ST571

Achieve what you strive for in this elevated style that has a soft, natural hand and a slub appearance. PosiCharge technology keeps the colors strong and vibrant.

- 8.9-ounce, 90/10 poly/cotton fleece
- Three-panel hood
- Tear-away removable label
- Raglan sleeves with coverstitching
- Zippered mesh pocket on front pouch pocket
- Half elastic, half self-fabric cuffs and hem for comfort