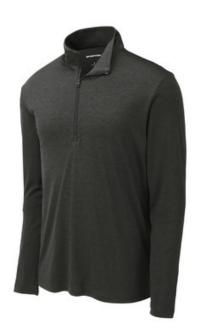

## Sport-Tek <sup>®</sup> Endeavor 1/2-Zip Pullover. ST469

With a subtle heather texture and moisture-wicking technology, this lightweight 1/2-zip will help you achieve all your performance endeavors.

- 4.4-ounce, 100% polyester
- Tag-free label