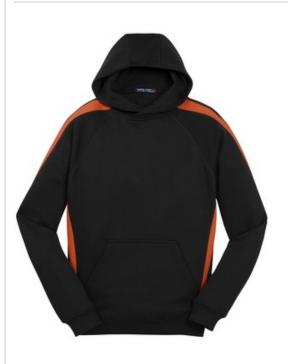

# Sport-Tek<sup>®</sup> Sleeve Stripe Pullover Hooded Sweatshirt. ST265

Athletic colorblocking on the shoulders and sleeves, plus a comfortable cut for movement. Fade and shrink resistant.

- 9-ounce, 65/35 ring spun combed cotton/poly fleece
- Three-panel hood
- Dyed-to-match jersey hood lining
- Taped neck
- Raglan sleeves
- Rib knit cuffs and hem
- Front pouch pocket