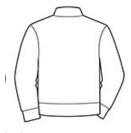

# Sport-Tek $^{(\!R\!)}$ PosiCharge $^{(\!R\!)}$ Sport-Wick $^{(\!R\!)}$ Heather Fleece 1/4-Zip Pullover. ST263

As a warm up or cool down layer, this moisture-wicking and color-locking fleece is sure to be a hit.

- 5.8-ounce, 100% polyester with PosiCharge technology
- Tear-away removable label
- Cadet collar
- Reverse coil zipper
- Self-fabric cuffs and hem

Machine wash cold with like colors: only non-chlorine bleached when needed, tumble dry low, do not use fabric softener, remove promptly, cool iron if necessary, do not dry clean.