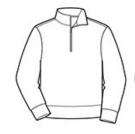

# Sport-Tek $^{(\!R\!)}$ PosiCharge $^{(\!R\!)}$ Sport-Wick $^{(\!R\!)}$ Heather Fleece 1/4-Zip Pullover. ST263

As a warm up or cool down layer, this moisture-wicking and color-locking fleece is sure to be a hit.

- 5.8-ounce, 100% polyester with PosiCharge technology
- Tear-away removable label
- Cadet collar
- Reverse coil zipper
- Self-fabric cuffs and hem

Machine wash cold with like colors: only non-chlorine bleached when needed, tumble dry low, do not use fabric softener, remove promptly, cool iron if necessary, do not dry clean.