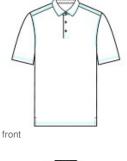

## LIMITED EDITION Tommy Bahama<sup>®</sup> Palmetto Paradise Polo ST224065TB

We're proud to offer this direct-from-retail Tommy Bahama style, while supplies last.

Supremely soft and adorned with contrast stitching, this polo delivers the comfort and heathered vintage-look you desire on off-duty days. You'll love its exceptionally soft fabric and washability.

- 5.9-ounce, 70/30 Tencel<sup>™</sup> Modal/polyester
- Self-fabric collar
- 3-button placket
- Distinctive contrast stitching plus contrast fabric at inner
  placket and inner collar
- Embroidered Marlin on left sleeve