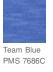

style, while supplies last.

Supremely soft and adorned with contrast stitching, this polo delivers the comfort and heathered vintage-look you desire on off-duty days. You'll love its exceptionally soft fabric and washability.

- 5.9-ounce, 70/30 Tencel<sup>™</sup> Modal/polyester
- Self-fabric collar
- 3-button placket
- Distinctive contrast stitching plus contrast fabric at inner
  placket and inner collar
- Embroidered Marlin on left sleeve





CHEST WIDTH

Measure under the arm and around the fullest part of the chest with arms down, keeping tape horizontal.

SIZE CHART

|       | S     | M     | L     | XL    | 2XL   | 3XL   |
|-------|-------|-------|-------|-------|-------|-------|
| Chest | 36-38 | 39-41 | 42-44 | 45-47 | 48-50 | 51-53 |

## COLOR INFORMATION



PMS BLACK 3C