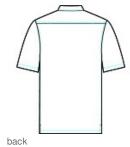

## LIMITED EDITION Tommy Bahama<sup>®</sup> Palmetto Paradise Polo ST224065TB

We're proud to offer this direct-from-retail Tommy Bahama style, while supplies last.

Supremely soft and adorned with contrast stitching, this polo delivers the comfort and heathered vintage-look you desire on off-duty days. You'll love its exceptionally soft fabric and washability.

- 5.9-ounce, 70/30 Tencel<sup>™</sup> Modal/polyester
- Self-fabric collar
- 3-button placket
- Distinctive contrast stitching plus contrast fabric at inner
  placket and inner collar
- Embroidered Marlin on left sleeve