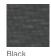

retail Tommy Bahama style, while supplies last.

Supremely soft and adorned with contrast stitching, this polo delivers the comfort and heathered vintage-look you desire on off-duty days. You'll love its exceptionally soft fabric and washability.

- 5.9-ounce, 70/30 Tencel<sup>™</sup> Modal/polyester
- Self-fabric collar
- 3-button placket
- Distinctive contrast stitching plus contrast fabric at inner
  placket and inner collar
- Embroidered Marlin on left sleeve





CHEST WIDTH

Measure under the arm and around the fullest part of the chest with arms down, keeping tape horizontal.

SIZE CHART

|       | S     | M     | L     | XL    | 2XL   | 3XL   |
|-------|-------|-------|-------|-------|-------|-------|
| Chest | 36-38 | 39-41 | 42-44 | 45-47 | 48-50 | 51-53 |

## COLOR INFORMATION



PMS BLACK 3C