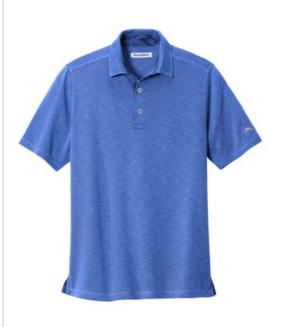

## LIMITED EDITION Tommy Bahama<sup>®</sup> Palmetto Paradise Polo ST224065TB

We're proud to offer this direct-from-retail Tommy Bahama style, while supplies last.

Supremely soft and adorned with contrast stitching, this polo delivers the comfort and heathered vintage-look you desire on off-duty days. You'll love its exceptionally soft fabric and washability.

- 5.9-ounce, 70/30 Tencel<sup>™</sup> Modal/polyester
- Self-fabric collar
- 3-button placket
- Distinctive contrast stitching plus contrast fabric at inner
  placket and inner collar
- Embroidered Marlin on left sleeve