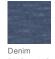

ama style, while supplies last.

Supremely soft and adorned with contrast stitching, this polo delivers the comfort and heathered vintage-look you desire on off-duty days. You'll love its exceptionally soft fabric and washability.

- 5.9-ounce, 70/30 Tencel<sup>™</sup> Modal/polyester
- Self-fabric collar
- 3-button placket
- Distinctive contrast stitching plus contrast fabric at inner
  placket and inner collar
- Embroidered Marlin on left sleeve





CHEST WIDTH

Measure under the arm and around the fullest part of the chest with arms down, keeping tape horizontal.

SIZE CHART

|       | S     | M     | L     | XL    | 2XL   | 3XL   |
|-------|-------|-------|-------|-------|-------|-------|
| Chest | 36-38 | 39-41 | 42-44 | 45-47 | 48-50 | 51-53 |

## COLOR INFORMATION



PMS BLACK 3C