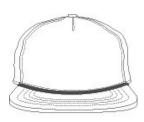

# LIMITED EDITION Spacecraft Taquoma Cap SPC4

We're proud to offer this direct-from-retail Spacecraft style, while supplies last.

On the trails or around camp, this cap fits right in with its hip, wear-anywhere vibe.

- Cotton/nylon blend
- Semi-structured
- Mid-profile (Looser fitting with a higher, more
- encompassing fit; approximately 9 cm crown height)
- 5-panel
- Contrast brim rope
- SPACECRAFT woven label on left side mesh and at
- snapback
- 7-position adjustable snapback closure