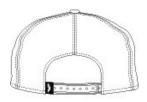

- Cotton/nylon blend
- Semi-structured
- Mid-profile (Looser fitting with a higher, more
- encompassing fit; approximately 9 cm crown height)
- 5-panel
- Contrast brim rope
- SPACECRAFT woven label on left side mesh and at
- snapback
- 7-position adjustable snapback closure

back