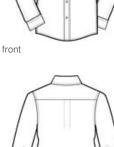

# Corner Stone

Long Sleeve SuperPro<sup>™</sup> Twill Shirt. SP17

Our hardest-working shirt is simply super. Built to withstand the wear and tear of any tough job, our SuperPro Twill is also brushed for softness.

- 4.6-ounce, 65/35 poly/cotton with stain-release finish
- Rental friendly
- Button-down collar
- Dyed-to-match buttons
- Left chest pocket
- Back box pleat
- Rounded adjustable cuffs