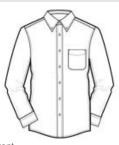

# Corner Stone

Long Sleeve SuperPro<sup>™</sup> Twill Shirt. SP17

Our hardest-working shirt is simply super. Built to withstand the wear and tear of any tough job, our SuperPro Twill is also brushed for softness.

- 4.6-ounce, 65/35 poly/cotton with stain-release finish
- Rental friendly
- Button-down collar
- Dyed-to-match buttons
- Left chest pocket
- Back box pleat
- Rounded adjustable cuffs