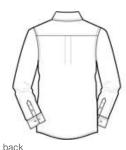

- 4.6-ounce, 65/35 poly/cotton with stain-release finish
- Rental friendly
- Button-down collar
- Dyed-to-match buttons
- Left chest pocket
- Back box pleat
- Rounded adjustable cuffs