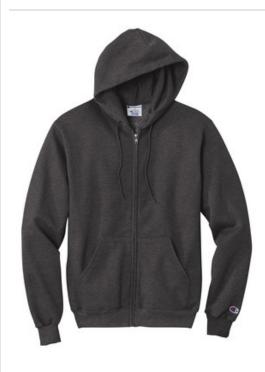

# Champion® Powerblend® Full-Zip Hoodie.S800

- 9-ounce, 50/50 cotton/poly
- 50/40/10 cotton/poly/black poly (Light Steel)

.

- Double Dry technology wicks moisture
- Two-ply hood with dyed-to-match drawcords
- Covered placket
- 1x1 rib knit sleeve cuffs and hem
- Front pouch pocket
- Embroidered Champion "C" logo at left cuff
- Woven back neck label