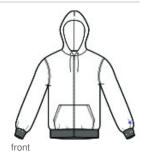

# Champion® Powerblend® Full-Zip Hoodie.S800

- 9-ounce, 50/50 cotton/poly
- 50/40/10 cotton/poly/black poly (Light Steel)

.

- Double Dry technology wicks moisture
- Two-ply hood with dyed-to-match drawcords
- Covered placket
- 1x1 rib knit sleeve cuffs and hem
- Front pouch pocket
- Embroidered Champion "C" logo at left cuff
- Woven back neck label