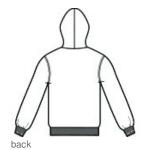

# Champion® Powerblend® Full-Zip Hoodie.S800

- 9-ounce, 50/50 cotton/poly
- 50/40/10 cotton/poly/black poly (Light Steel)

.

- Double Dry technology wicks moisture
- Two-ply hood with dyed-to-match drawcords
- Covered placket
- 1x1 rib knit sleeve cuffs and hem
- Front pouch pocket
- Embroidered Champion "C" logo at left cuff
- Woven back neck label