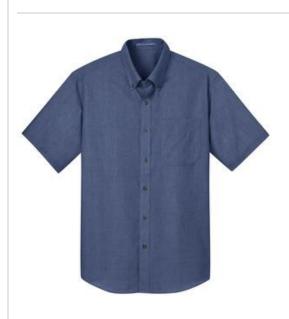

# CLOSEOUT Port Authority<sup>®</sup> Short Sleeve Crosshatch Easy Care Shirt. S656

With a beautiful two-color weave--not to mention wrinkle resistance--this poplin shirt has a pleasing texture and truly impresses in the office.

- 3-ounce, 60/40 cotton/poly
- Button-down collar
- Center back pleat
- Notched left chest pocket
- Pearlized smoke buttons, pearlized white buttons on Chambray Blue