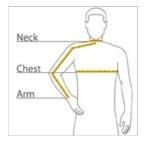

#### HOW TO MEASURE

# CHEST WIDTH Measure under the arm and around the fullest part of the chest with arms down, keeping tape horizontal.

## NECK

Measure around the fullest part of the neck at the base.

### ARM

Place hand on hip. Start at the center of the back of the neck and measure across the shoulder, to the elbow, and then down to the wrist.

### SIZE CHART

|       | XS          | S           | М           | L           | 4XL         |
|-------|-------------|-------------|-------------|-------------|-------------|
| Chest | 32-34       | 35-37       | 38-40       | 41-43       | 54-57       |
| Neck  | 14 1/2 - 15 | 15 - 15 1/2 | 15 1/2 - 16 | 16 - 16 1/2 | 18 - 18 1/2 |
| Arm   | 30.5        | 32          | 34          | 35          | 39.5        |