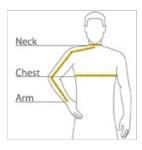

#### **HOW TO MEASURE**

### CHEST WIDTH

Measure under the arm and around the fullest part of the chest with arms down, keeping tape horizontal.

### NECK

Measure around the fullest part of the neck at the base.

#### ARM

Place hand on hip. Start at the center of the back of the neck and measure across the shoulder, to the elbow, and then down to the wrist.

## SIZE CHART

|       | XS          |
|-------|-------------|
| Chest | 32-34       |
| Neck  | 14 1/2 - 15 |
| Arm   | 30.5        |