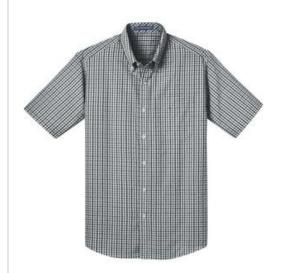

# CLOSEOUT Port Authority<sup>®</sup> Short Sleeve Gingham Easy Care Shirt. S655

A fresh alternative to a solid-color shirt, our gingham check pattern is office-ready. Crafted in an Easy Care blend, this poplin style resists wrinkles and features bias-cut details inside the collar stand.

- 3.2-ounce, 60/40 cotton/poly
- Button-down collar
- Box back pleat
- Notched left chest pocket