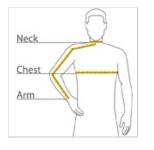

## HOW TO MEASURE

#### CHEST WIDTH

Measure under the arm and around the fullest part of the chest with arms down, keeping tape horizontal.

### NECK

Measure around the fullest part of the neck at the base.

## ARM

Place hand on hip. Start at the center of the back of the neck and measure across the shoulder, to the elbow, and then down to the wrist.

## SIZE CHART

|  |       | XS     | S     | Μ      | L     | XL     | 2XL    | 3XL    | 4XL    |
|--|-------|--------|-------|--------|-------|--------|--------|--------|--------|
|  | Chest | 32-34  | 35-37 | 38-40  | 41-43 | 44-46  | 47-49  | 50-53  | 54-57  |
|  | Neck  | 15 1/2 | 16    | 16 1/2 | 17    | 17 1/2 | 18     | 18 1/2 | 19     |
|  | Arm   | 30 1/2 | 32    | 34     | 35    | 36 1/2 | 37 1/2 | 38 1/2 | 39 1/2 |