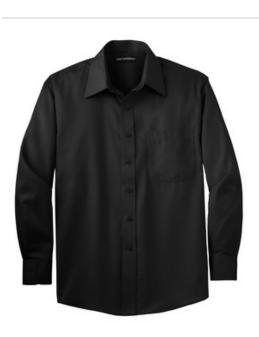

# Port Authority<sup>®</sup> Non-Iron Twill Shirt. S638

With the same non-iron finishing treatment as more expensive brands, our non-iron twill shirt helps you keep your sharp looks-at a real value. Crafted from special 40-singles compacted yarn for enhanced softness and comfort,this shirt will keep you professional looking long past five o'clock.

- 4-ounce, 100% cotton
- Open collar with stays
- Dyed-to-match buttons
- Left chest pocket