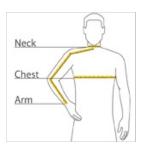

#### HOW TO MEASURE

# CHEST WIDTH

Measure under the arm and around the fullest part of the chest with arms down, keeping tape horizontal.

# NECK

Measure around the fullest part of the neck at the base.

### ARM

Place hand on hip. Start at the center of the back of the neck and measure across the shoulder, to the elbow, and then down to the wrist.

#### SIZE CHART

|       | XS     | S      | М     | L      | XL     | 2XL    | 3XL    | 4XL    |
|-------|--------|--------|-------|--------|--------|--------|--------|--------|
| Chest | 32-34  | 35-37  | 38-40 | 41-43  | 44-46  | 47-49  | 50-53  | 54-57  |
| Neck  | 16 1/2 | 16 1/2 | 17    | 17 1/2 | 18 1/2 | 19 1/4 | 20     | 20 3/4 |
| Arm   | 30 1/2 | 32     | 34    | 35     | 36 1/2 | 37 1/2 | 38 1/2 | 39 1/2 |