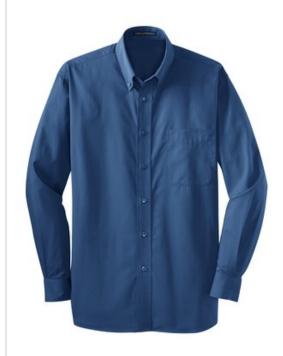

# DISCONTINUED Port Authority® Tonal Pattern Easy Care Shirt. S613

A tonal pattern gives this shirt understated character, while our wrinkle-resistant Easy Care blend takes you from the office to after hours with polish and style.

- 3.25-ounce, 55/45 yarn-dyed cotton/poly
- Button-down collar
- Back box pleat
- Dyed-to-match buttons
- Left chest pocket
- Rounded adjustable cuffs