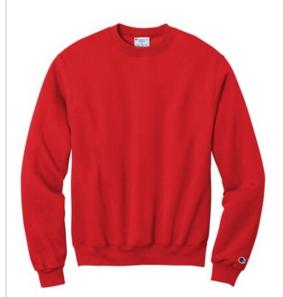

# Champion $^{\mathbb{R}}$ Powerblend $^{\mathbb{R}}$ Crewneck Sweatshirt. S6000

- 9-ounce, 50/50 cotton/poly
- 50/40/10 cotton/poly/black poly (Light Steel)
- 50/49/1 cotton/poly/black poly (Silver Grey)
- Double Dry technology wicks moisture
- 1x1 rib knit sleeve cuffs and hem
- Embroidered Champion "C" logo at left cuff
- Woven back neck label