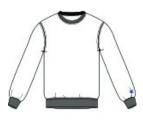

#### CARE INSTRUCTIONS

Machine wash cold with like colors. Do not bleach. Tumble dry low. Cool iron if necessary.

front

back