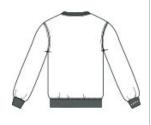

#### CARE INSTRUCTIONS

Machine wash cold with like colors. Do not bleach. Tumble dry low. Cool iron if necessary.

front

back