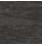

# Champion $^{\mathbb{R}}$ Powerblend $^{\mathbb{R}}$ Crewneck Sweatshirt. S6000

- 9-ounce, 50/50 cotton/poly
- 50/40/10 cotton/poly/black poly (Light Steel)
- 50/49/1 cotton/poly/black poly (Silver Grey)
- Double Dry technology wicks moisture
- 1x1 rib knit sleeve cuffs and hem
- Embroidered Champion "C" logo at left cuff
- Woven back neck label

#### **COLOR INFORMATION**

PMS BLACK 6C

Charcoal Heather PMS NO MATCH

Light Steel PMS NO MATCH

Maroon PMS 5115C

Navy PMS 2767C

Royal Blue PMS 2144C

Scarlet PMS 186C

Silver Grey PMS NO MATCH

White PMS NO MATCH