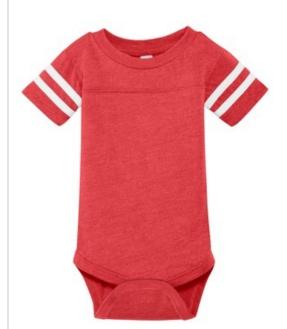

## Rabbit Skins<sup>™</sup> Infant Football Fine Jersey Bodysuit. RS4437

Now the youngest fan is ready to cheer on the team. Designed with contrasting sleeve stripes and coverstitched yoke, this bodysuit has a sporty look and exceptional comfort.

- 4.5-ounce, 100% combed ring spun cotton fine jersey
- 60/40 combed ring spun cotton/poly vintage heathered fine jersey (vintage colors)
- Side seamed
- Ribbed collar
- EasyTear<sup>™</sup> label for additional comfort and ability to brand as your own
- Back neck and shoulder-to-shoulder taping
- Coverstitched front and back yoke
- Contrasting stripes on sleeves
- Double-needle sleeves
- Double-needle ribbed binding on leg openings
- Innovative three-snap closure