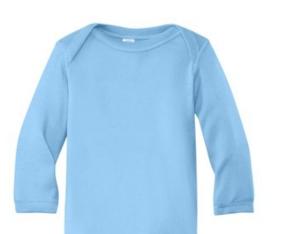

## Rabbit Skins<sup>™</sup> Infant Long Sleeve Baby Rib Bodysuit. RS4411

These bodysuits feature lap shoulders to make it easier for the many times a day that parents have to change baby's outfit

- 5-ounce, 100% combed ring spun cotton 1x1 baby rib
- 88/12 combed ring spun cotton/poly (Heather)
- White is sewn with 100% cotton thread for easy garment dyeing
- Side seamed
- EasyTear<sup>™</sup> label for additional comfort and ability to brand as your own
- Flatlock seams
- Double-needle ribbed binding on neck, shoulders, sleeves and leg openings
- Innovative three-snap closure

## COLOR INFORMATION

Black PMS BLACK 6C

Heather PMS COOL GRAY

Light Blue PMS 543C

Pink PMS 1895C

Red PMS 185C

White