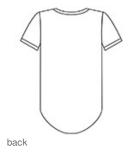

## Rabbit Skins<sup>™</sup> Infant Short Sleeve Baby Rib Bodysuit. RS4400

These bodysuits feature lap shoulders to make it easier for the many times a day that parents have to change baby's outfit.

- 5-ounce, 100% combed ring spun cotton 1x1 baby rib
- 88/12 combed ring spun cotton/poly (Heather)
- White is sewn with 100% cotton thread for easy garment dyeing
- Side seamed
- EasyTear<sup>™</sup> label for additional comfort and ability to brand
- as your own
- Flatlock seams
- Double-needle ribbed binding on neck, shoulders, sleeves and leg openings
- Innovative three-snap closure