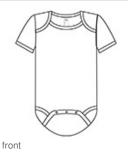

## Rabbit Skins<sup>™</sup> Infant Short Sleeve Baby Rib Bodysuit. RS4400

These bodysuits feature lap shoulders to make it easier for the many times a day that parents have to change baby's outfit.

- 5-ounce, 100% combed ring spun cotton 1x1 baby rib
- 88/12 combed ring spun cotton/poly (Heather)
- White is sewn with 100% cotton thread for easy garment dyeing
- Side seamed
- EasyTear<sup>™</sup> label for additional comfort and ability to brand
- as your own
- Flatlock seams
- Double-needle ribbed binding on neck, shoulders, sleeves and leg openings
- Innovative three-snap closure