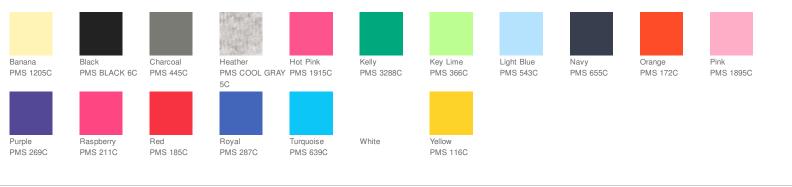

ap closure

## **CARE INSTRUCTIONS**

Machine wash cold. Only non-chlorine bleach. Tumble dry low. Do not iron on decoration. Do not dry clean. Not intended for sleepwear.





## SIZE CHART

|                        | NB     | NB     | 06M    | 06M    | 12M    | 12M    | 18M    | 18M    | 24M    | 24M    |
|------------------------|--------|--------|--------|--------|--------|--------|--------|--------|--------|--------|
| Chest Width            | 7 1/4  | 7 1/4  | 8 3/4  | 8 3/4  | 9 3/4  | 9 3/4  | 10 3/4 | 10 3/4 | 11 3/4 | 11 3/4 |
| Body Length at<br>Back | 11 1/2 | 11 1/2 | 12 1/2 | 12 1/2 | 13 1/2 | 13 1/2 | 14 1/2 | 14 1/2 | 15 1/2 | 15 1/2 |
| Sleeve Length          | 2 1/2  | 2 1/2  | 2 3/4  | 2 3/4  | 3      | 3      | 3 1/4  | 3 1/4  | 3 1/2  | 3 1/2  |

## COLOR INFORMATION