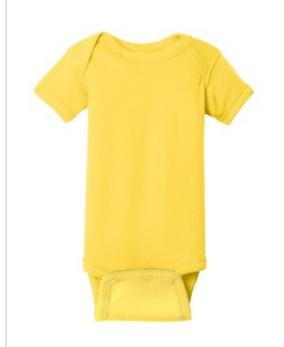

## Rabbit Skins<sup>™</sup> Infant Short Sleeve Baby Rib Bodysuit. RS4400

These bodysuits feature lap shoulders to make it easier for the many times a day that parents have to change baby's outfit.

- 5-ounce, 100% combed ring spun cotton 1x1 baby rib
- 88/12 combed ring spun cotton/poly (Heather)
- White is sewn with 100% cotton thread for easy garment dyeing
- Side seamed
- EasyTear<sup>™</sup> label for additional comfort and ability to brand
- as your own
- Flatlock seams
- Double-needle ribbed binding on neck, shoulders, sleeves and leg openings
- Innovative three-snap closure