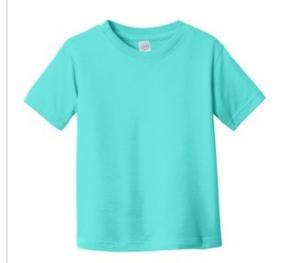

## Rabbit Skins<sup>™</sup> Toddler Fine Jersey Tee. RS3321

Classic comfort meets color in these soft crewneck tees. Whether layered or worn alone, these tees are soft, yet durable enough to meet playtime demands.

- 4.5-ounce, 100% combed ring spun cotton fine jersey
- 93/7 combed ring spun cotton/poly (Heather)
- White is sewn with 100% cotton thread for easy garment
- Topstitch ribbed collar
- Side seamed
- as your own
- Shoulder-to-shoulder taping
- Double-needle sleeves and hem