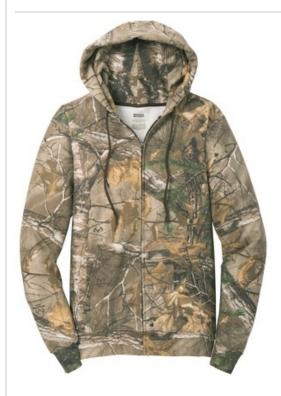

# Russell Outdoors<sup>™</sup> Realtree<sup>®</sup> Full-Zip Hooded Sweatshirt. RO78ZH

A warm hooded sweatshirt for cold days in the woods or on the trail.

- 8-ounce, 50/50 cotton/poly
- Two-ply, lined hood with antique brass grommets and brown drawcord
- Tag-free label
- Set-in sleeves
- Antique brass YKK zipper
- Rib knit cuffs and waistband
- Front pockets

Due to the nature of 50/50 cotton/poly camo fabrics, special care must be taken throughout the printing process.

### **COLOR INFORMATION**

Realtree Xtra