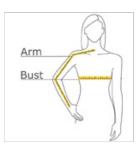

#### **HOW TO MEASURE**

## BUST

Measure under the arm and around the fullest part of the bust with arms down, keeping tape horizontal.

### ARM

Place hand on hip. Start at the center of the back of the neck and measure across the shoulder, to the elbow, and then down to the wrist.