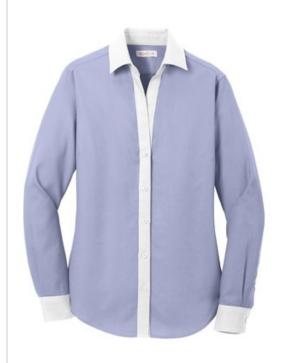

# DISCONTINUED Red House<sup>®</sup> Ladies Non-Iron Diamond Dobby Shirt. RH77

Enjoy more work with less ironing with our dobby shirt. This yarn-dyed 100% cotton shirt has a refined diamond texture that stays crisp without ironing. Free from wrinkles and soft, it features pucker-free single-needle tailoring and adjustable notched cuffs. Open collar, bust darts and back yoke with side pleats. Red House engraved buttons and monogram on right sleeve placket. Dress Shirt Blue/White features a white contrast collar, placket and cuffs.