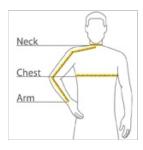

#### **HOW TO MEASURE**

## CHEST WIDTH

Measure under the arm and around the fullest part of the chest with arms down, keeping tape horizontal.

## NECK

Measure around the fullest part of the neck at the base.

## ARM

Place hand on hip. Start at the center of the back of the neck and measure across the shoulder, to the elbow, and then down to the wrist.