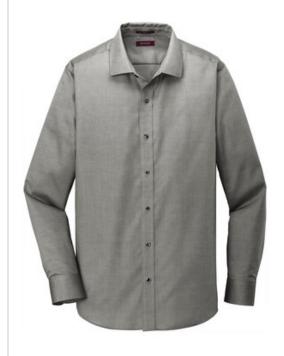

# Red House<sup>®</sup> Slim Fit Pinpoint Oxford Non-Iron Shirt. RH620

For those who prefer a slim (but not tight) fit that sits closer to the body. Crafted from 3.8-ounce, 100% cotton, this elegant pinpoint oxford has a wrinkle-resistant finish so you always look your best¿no iron required. Details like pucker-free taped seams, rounded adjustable cuffs, RH engraved buttons and a shirttail hem complement the sharp look. Open collar with removable stays.