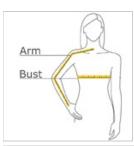

#### HOW TO MEASURE

## BUST

Measure under the arm and around the fullest part of the bust with arms down, keeping tape horizontal.

## ARM

Place hand on hip. Start at the center of the back of the neck and measure across the shoulder, to the elbow, and then down to the wrist.

# SIZE CHART

|      | S               | М           | L           | XL          |
|------|-----------------|-------------|-------------|-------------|
| Size | 4/6             | 8/10        | 12/14       | 16/18       |
| Bust | 35-36           | 37-38       | 39-41       | 42-44       |
| Arm  | 30 3/4 - 31 1/2 | 31 1/2 - 32 | 32 - 32 1/2 | 32 1/2 - 33 |