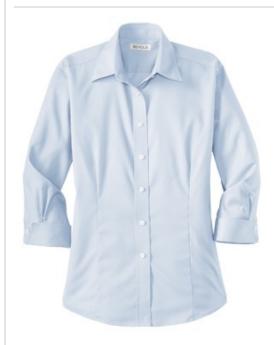

# Ladies 3/4-Sleeve Dobby Non-Iron Button-Down Shirt. RH61

A dobby weave gives this well-mannered shirt subtle texture and a slight sheen. Woven with 80-doubles yarn, this 100% two-ply cotton shirt is specially treated to resist wrinkles and remain looking crisp. Gently contoured silhouette, single-needle tailoring, open collar, front and back darts. Red House<sup>®</sup> engraved buttons and embroidery on the right sleeve