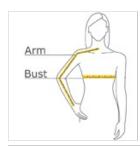

#### **HOW TO MEASURE**

## BUST

Measure under the arm and around the fullest part of the bust with arms down, keeping tape horizontal.

#### ΔΡΙΛ

Place hand on hip. Start at the center of the back of the neck and measure across the shoulder, to the elbow, and then down to the wrist.