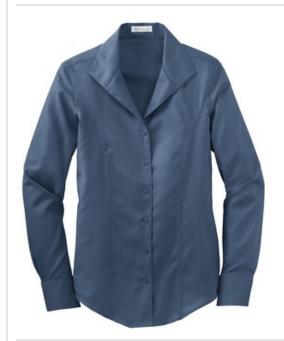

# Ladies Herringbone Non-Iron Button-Down Shirt. RH48

With a subtle herringbone texture, this 100% two-ply cotton shirt retains its polished looks without touching an iron. This distinguished button-down is woven with 80-doubles yarn and specially treated to stay wrinkle-resistant and exceptionally soft. Single-needle tailoring, gently contoured silhouette, open collar, princess seams, Red House<sup>®</sup> engraved buttons and embroidery on the right sleeve placket.